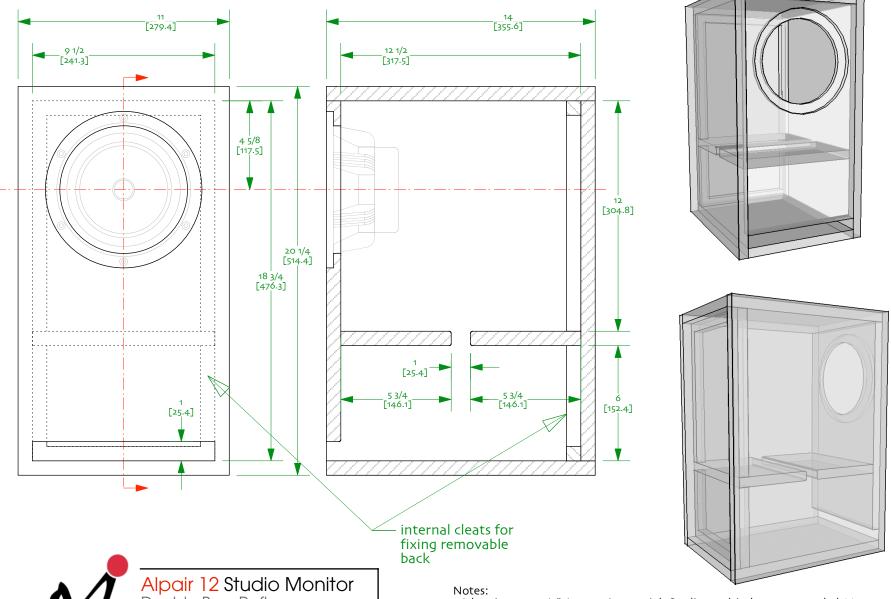

markaudio New Audio Fidelity

Alpair 12 Studio Monitor
Double Bass Reflex
designed by S Lindgren drawn by dld
24-may-2010, update 28-june-2010
©2010 Markaudio All rights reserved NOT for commercial use without prior written approval from Markimage Limited

- o/ drawing uses 3/4" (19.1mm) material. Quality multi-ply recommended. Vent depth determined by material width. 18-20mm acceptable.
  1/ all internal faces lined with damping material, keep vents clear of damping 2/ bracing suggested but not shown

- 3/ optional radius on vents up to 3mm radius 4/ optional removble back for access to inside for damping adjustment

Alpair 12 Studio Monitor Double Bass Reflex

Simulated Responses