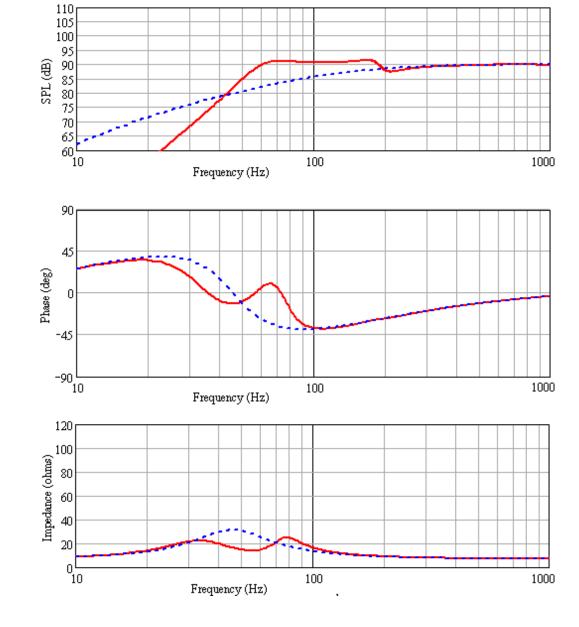

- 3/ optional radius on vents up to 3mm radius 4/ optional removble back for access to inside for damping adjustment

Alpair 12 Studio Monitor Double Bass Reflex

Simulated Responses