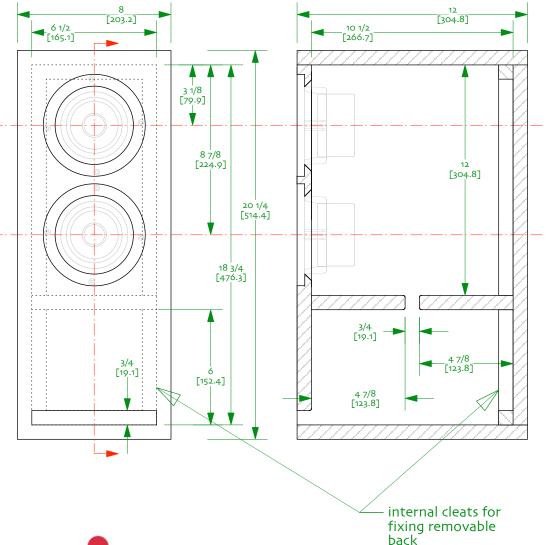

## Twin Alpair 7 Studio Monitor

Double Bass Reflex designed by S Lindgren drawn by dld 24-june-2010, update 28-june-2010 ©2010 Markaudio All rights reserved NOT for commercial use without prior written approval from Markimage Limited

- o/ drawing uses 3/4" (19.1mm) material. Quality multi-ply recommended. Vent depth determined by material width. 18-20mm acceptable.

  1/ all internal faces lined with damping material, keep vents clear of damping 2/ bracing suggested but not shown 3/ drivers wired in series

- 4/ optional radius on vents up to 3mm radius 5/ optional removble back for access to inside for damping adjustment

Twin Alpair 7 Studio Monitor Double Bass Reflex

Simulated Responses