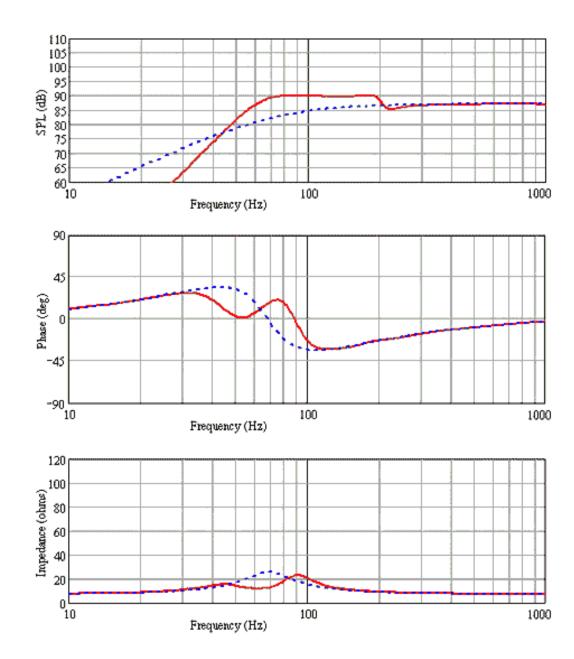

- 4/ optional radius on vents up to 3mm radius 5/ optional removble back for access to inside for damping adjustment

Twin Alpair 7 Studio Monitor Double Bass Reflex

Simulated Responses