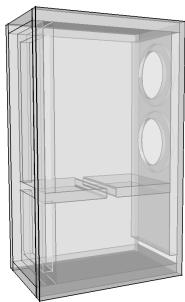

## Twin Alpair 7 Studio Monitor

Double Bass Reflex designed by S Lindgren drawn by dld 24-june-2010, update 28-june-2010 ©2010 Markaudio All rights reserved NOT for commercial use without prior written approval from Markimage Limited

- o/ drawing uses 3/4" (19.1mm) material. Quality multi-ply recommended. Vent depth determined by material width. 18-20mm acceptable.

  1/ all internal faces lined with damping material, keep vents clear of damping 2/ bracing suggested but not shown 3/ drivers wired in series