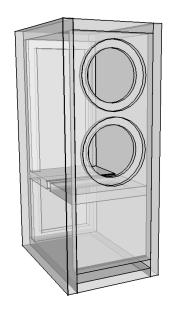

## Twin Alpair 7 Studio Monitor

Double Bass Reflex designed by S Lindgren drawn by dld 24-june-2010, update 28-june-2010 ©2010 Markaudio All rights reserved NOT for commercial use without prior written approval from Markimage Limited

- o/ drawing uses 3/4" (19.1mm) material. Quality multi-ply recommended. Vent depth determined by material width. 18-20mm acceptable.

  1/ all internal faces lined with damping material, keep vents clear of damping 2/ bracing suggested but not shown 3/ drivers wired in series