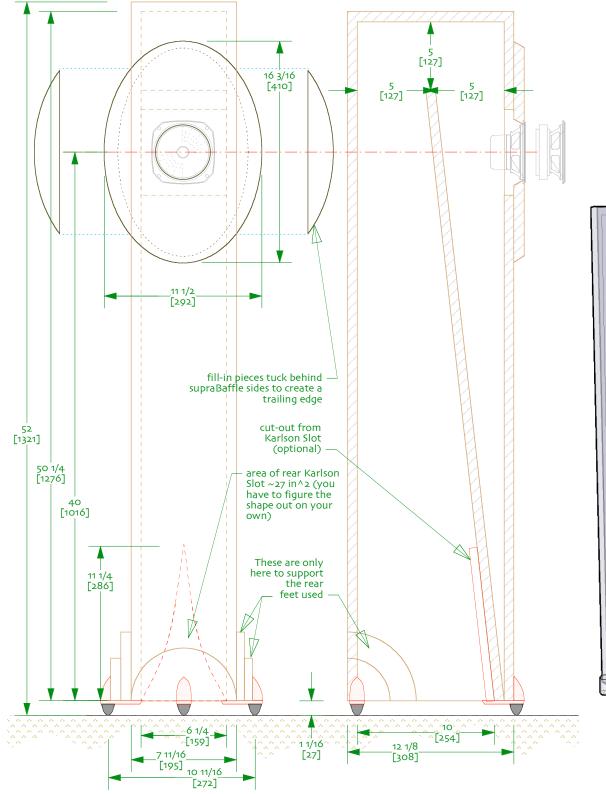

Notes:

- o/ based on larger size from Godzilla's BIB site
- 1/18 mm material

2/ these use a specific foot which requires the lower "side pods" to accomodate them. Feel free to do something else

3/ Height off the floor is calculated to such that the exit area = Sm

4/ Carlson slot can be divided in 2 and placed on the sides to allow pushing close up againt a wall

5/ Karlson slot info, including a calculator, can be found at

- <http://members.aol.com/klehma/karlson.html ?mtbrand=AOL\_US> and
- <a href="http://home.planet.nl/%7Eulfman/>">http://home.planet.nl/%7Eulfman/></a>

## iBIBk\*/Fostex FE12Xe

design & drawn by Dave Dlugos 26-january-07 / updated o6-march-07

\*(inverted Bigger-is-Better with Karlson Slot)