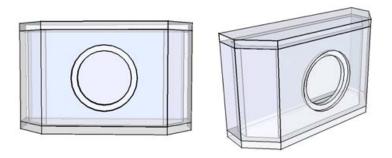

### CHR-70 wallMount 0v99

© 2009 planet\_10 enterprises limited 18 - DECEMBER -2009 | designed & drawn by dld for non-commercial use only

o/ made with 15 mm baltic birch plywood

1/ line with wool felt, cotton felt, or fiberglass or lightly fill with polyfluff or teased wool