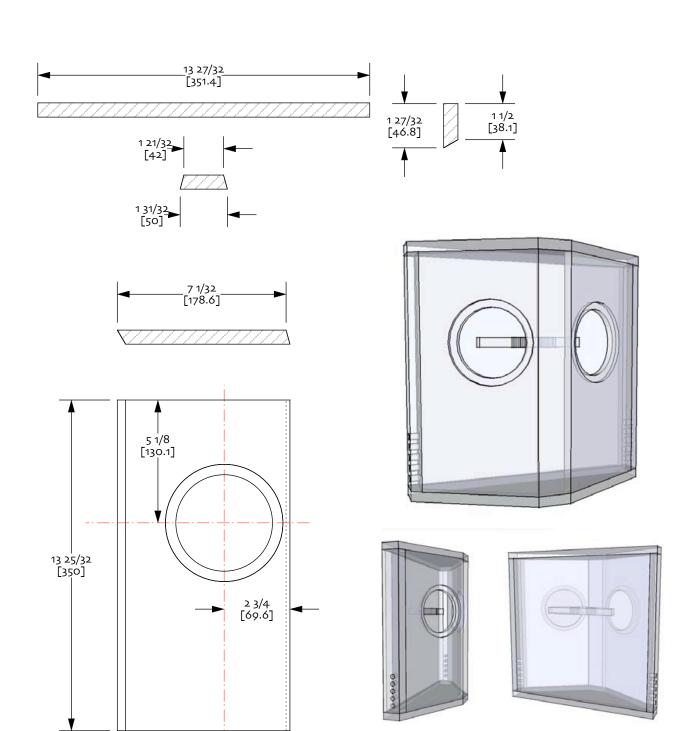

# CHR-70 splayedSurround 0v9

© 2009 planet\_10 enterprises limited 03 - dec -2009 | designed & drawn by dld for non-commercial use only

### Notes:

o/ made with 15 mm baltic birch plywood 1/ line with wool felt, cotton felt, or fiberglass or lightly fill with polyfluff or teased wool 2/ wedged against side panel to cover aperiodic vents is nominal 1 1/4" open cel foam