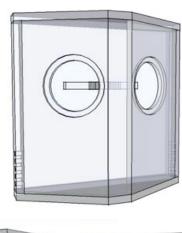

# CHR-70 splayedSurround 0v9

© 2009 planet\_10 enterprises limited 03 - dec -2009 | designed & drawn by dld for non-commercial use only

### Notes:

o/ made with 15 mm baltic birch plywood 1/ line with wool felt, cotton felt, or fiberglass or lightly fill with polyfluff or teased wool 2/ wedged against side panel to cover aperiodic vents is nominal 1 1/4" open cel foam