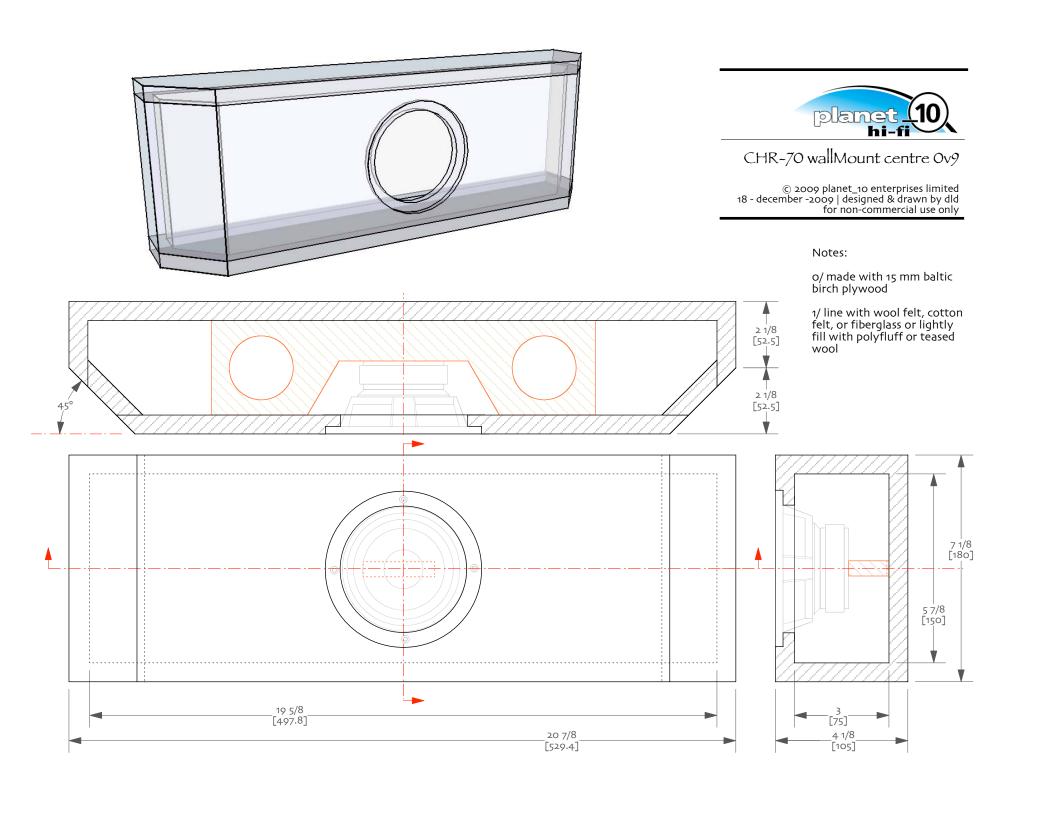

### CHR-70 wallMount 0v99

© 2009 planet\_10 enterprises limited 18 - DECEMBER -2009 | designed & drawn by dld for non-commercial use only

o/ made with 15 mm baltic birch plywood

1/ line with wool felt, cotton felt, or fiberglass or lightly fill with polyfluff or teased wool