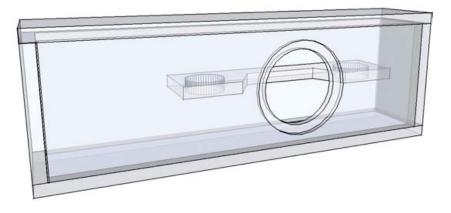

### CHR-70 wallMount 0v99

© 2009 planet\_10 enterprises limited 18 - DECEMBER -2009 | designed & drawn by dld for non-commercial use only

o/ made with 15 mm baltic birch plywood

1/ line with wool felt, cotton felt, or fiberglass or lightly fill with polyfluff or teased wool