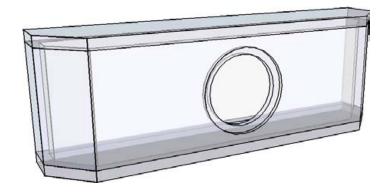

### Notes:

o/ made with 15 mm baltic birch plywood

1/ line with wool felt, cotton felt, or fiberglass or lightly fill with polyfluff or teased wool

CHR-70 inside wall/ceiling 0v9

© 2009 planet\_10 enterprises limited 18 - december -2009 | designed & drawn by dld for non-commercial use only