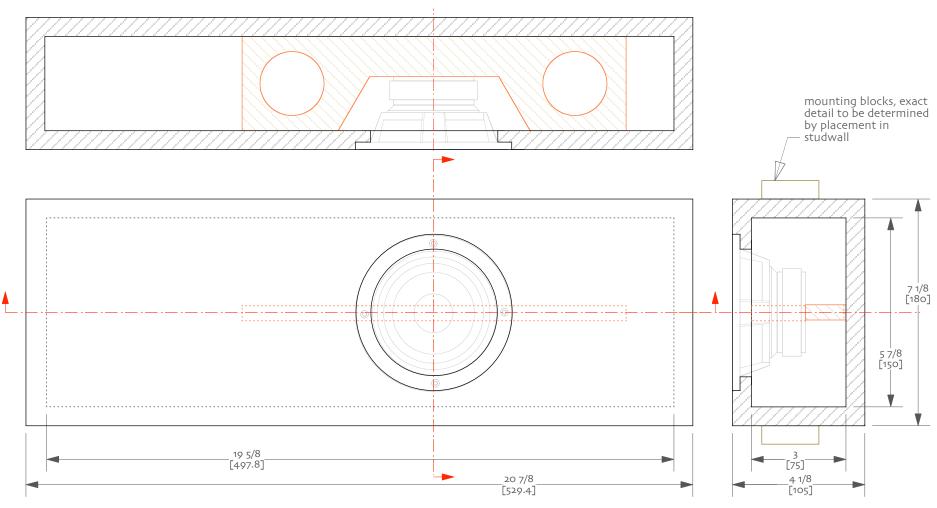

### Notes:

o/ made with 15 mm baltic birch plywood

1/ line with wool felt, cotton felt, or fiberglass or lightly fill with polyfluff or teased wool

CHR-70 inside wall/ceiling 0v9

© 2009 planet\_10 enterprises limited 18 - december -2009 | designed & drawn by dld for non-commercial use only