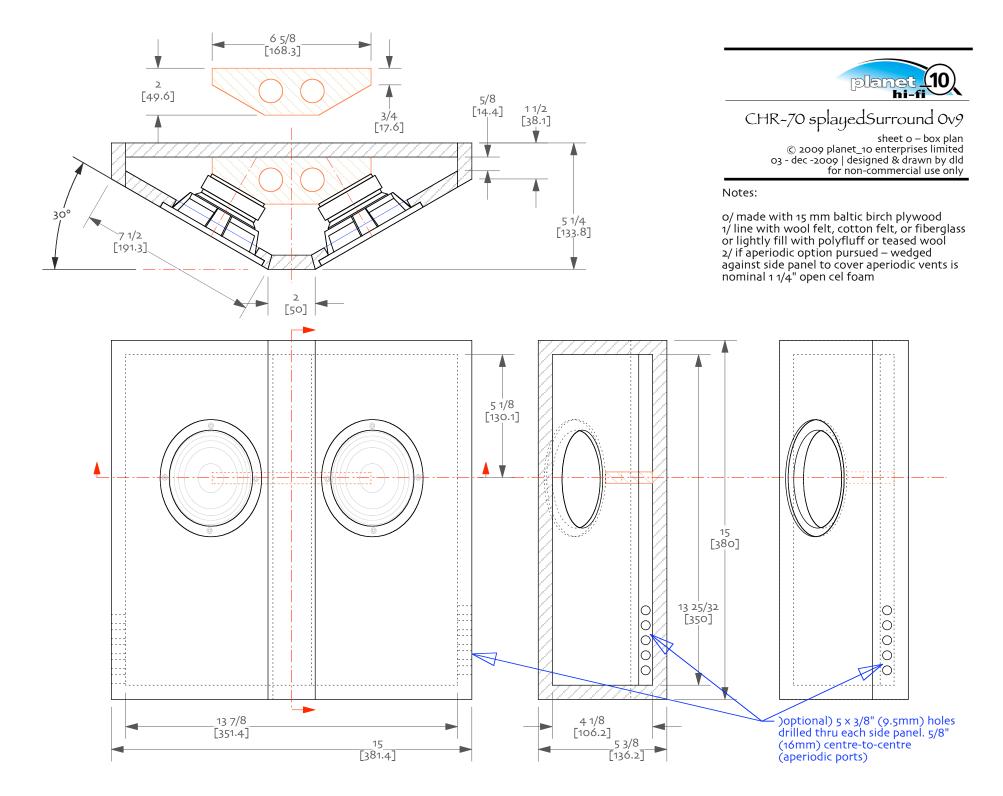

# CHR-70 splayedSurround 0v9

© 2009 planet\_10 enterprises limited 03 - dec -2009 | designed & drawn by dld for non-commercial use only

### Notes:

o/ made with 15 mm baltic birch plywood 1/ line with wool felt, cotton felt, or fiberglass or lightly fill with polyfluff or teased wool 2/ wedged against side panel to cover aperiodic vents is nominal 1 1/4" open cel foam