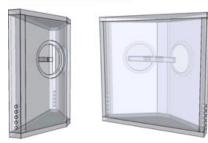

# CHR-70 splayedSurround 0v9

© 2009 planet\_10 enterprises limited 03 - dec -2009 | designed & drawn by dld for non-commercial use only

### Notes:

o/ made with 15 mm baltic birch plywood 1/ line with wool felt, cotton felt, or fiberglass or lightly fill with polyfluff or teased wool 2/ wedged against side panel to cover aperiodic vents is nominal 1 1/4" open cel foam