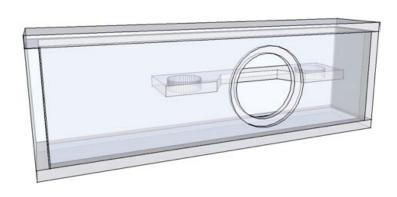

## CHR-70 Home Theatre Wall & inWall speakers

The Mark Audio CHR-70 is very happy in 5-10 litre sealed boxes. This document is a series of examples of enclosures intended for wall-mounting to be used by themselves or mix & matched with other CHR or Mark Audio designs, originally conceived to be used as an adjunct to microTower Mains