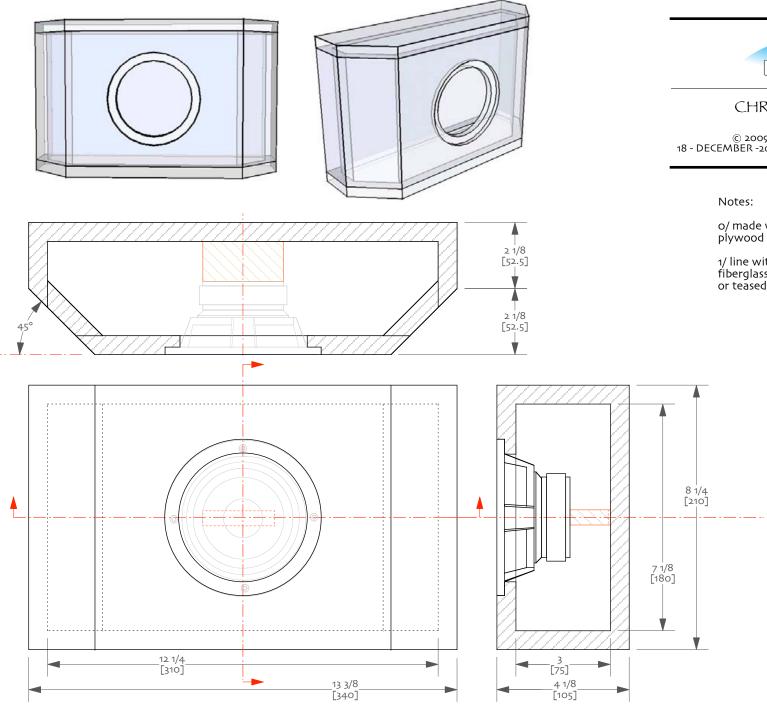

### CHR-70 wallMount 0v99

© 2009 planet\_10 enterprises limited 18 - DECEMBER -2009 | designed & drawn by dld for non-commercial use only

o/ made with 15 mm baltic birch plywood

1/ line with wool felt, cotton felt, or fiberglass or lightly fill with polyfluff or teased wool